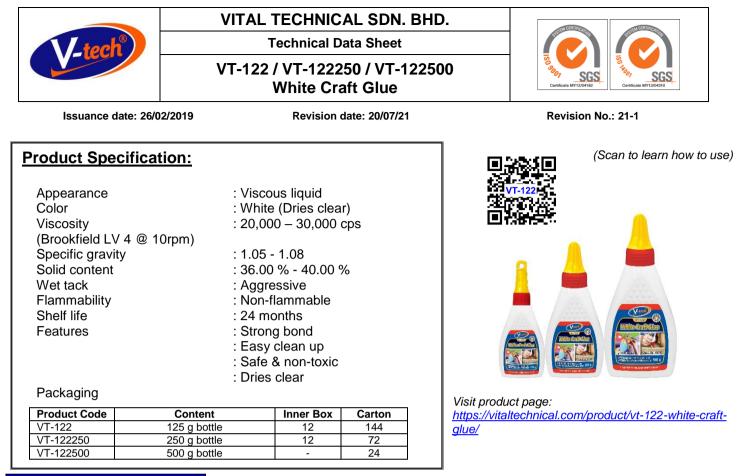

# **Product Description:**

White Craft Glue is a multi-purpose PVA adhesive formulated for household repairs and crafts. It is ideal for porous materials such as wood, papers, cards, fabrics, leather, plaster, polystyrene and much more.

## **Applications:**

School craft, DIY, wood and furniture repair, PVC lamination, book binding, polystyrene, etc.

### **Directions:**

- 1. Surfaces must be clean, dry and free of dirt, grease, oil or water.
- 2. Apply the adhesive to both surfaces if the material is absorbent.
- 3. Press together firmly and leave to dry for up to 24 hours.
- 4. Replace cap after use and store in a cool and dry place.

### **Caution:**

Safety data sheet available on request. For further health and safety information, consult the latest safety data sheet.

### Storag